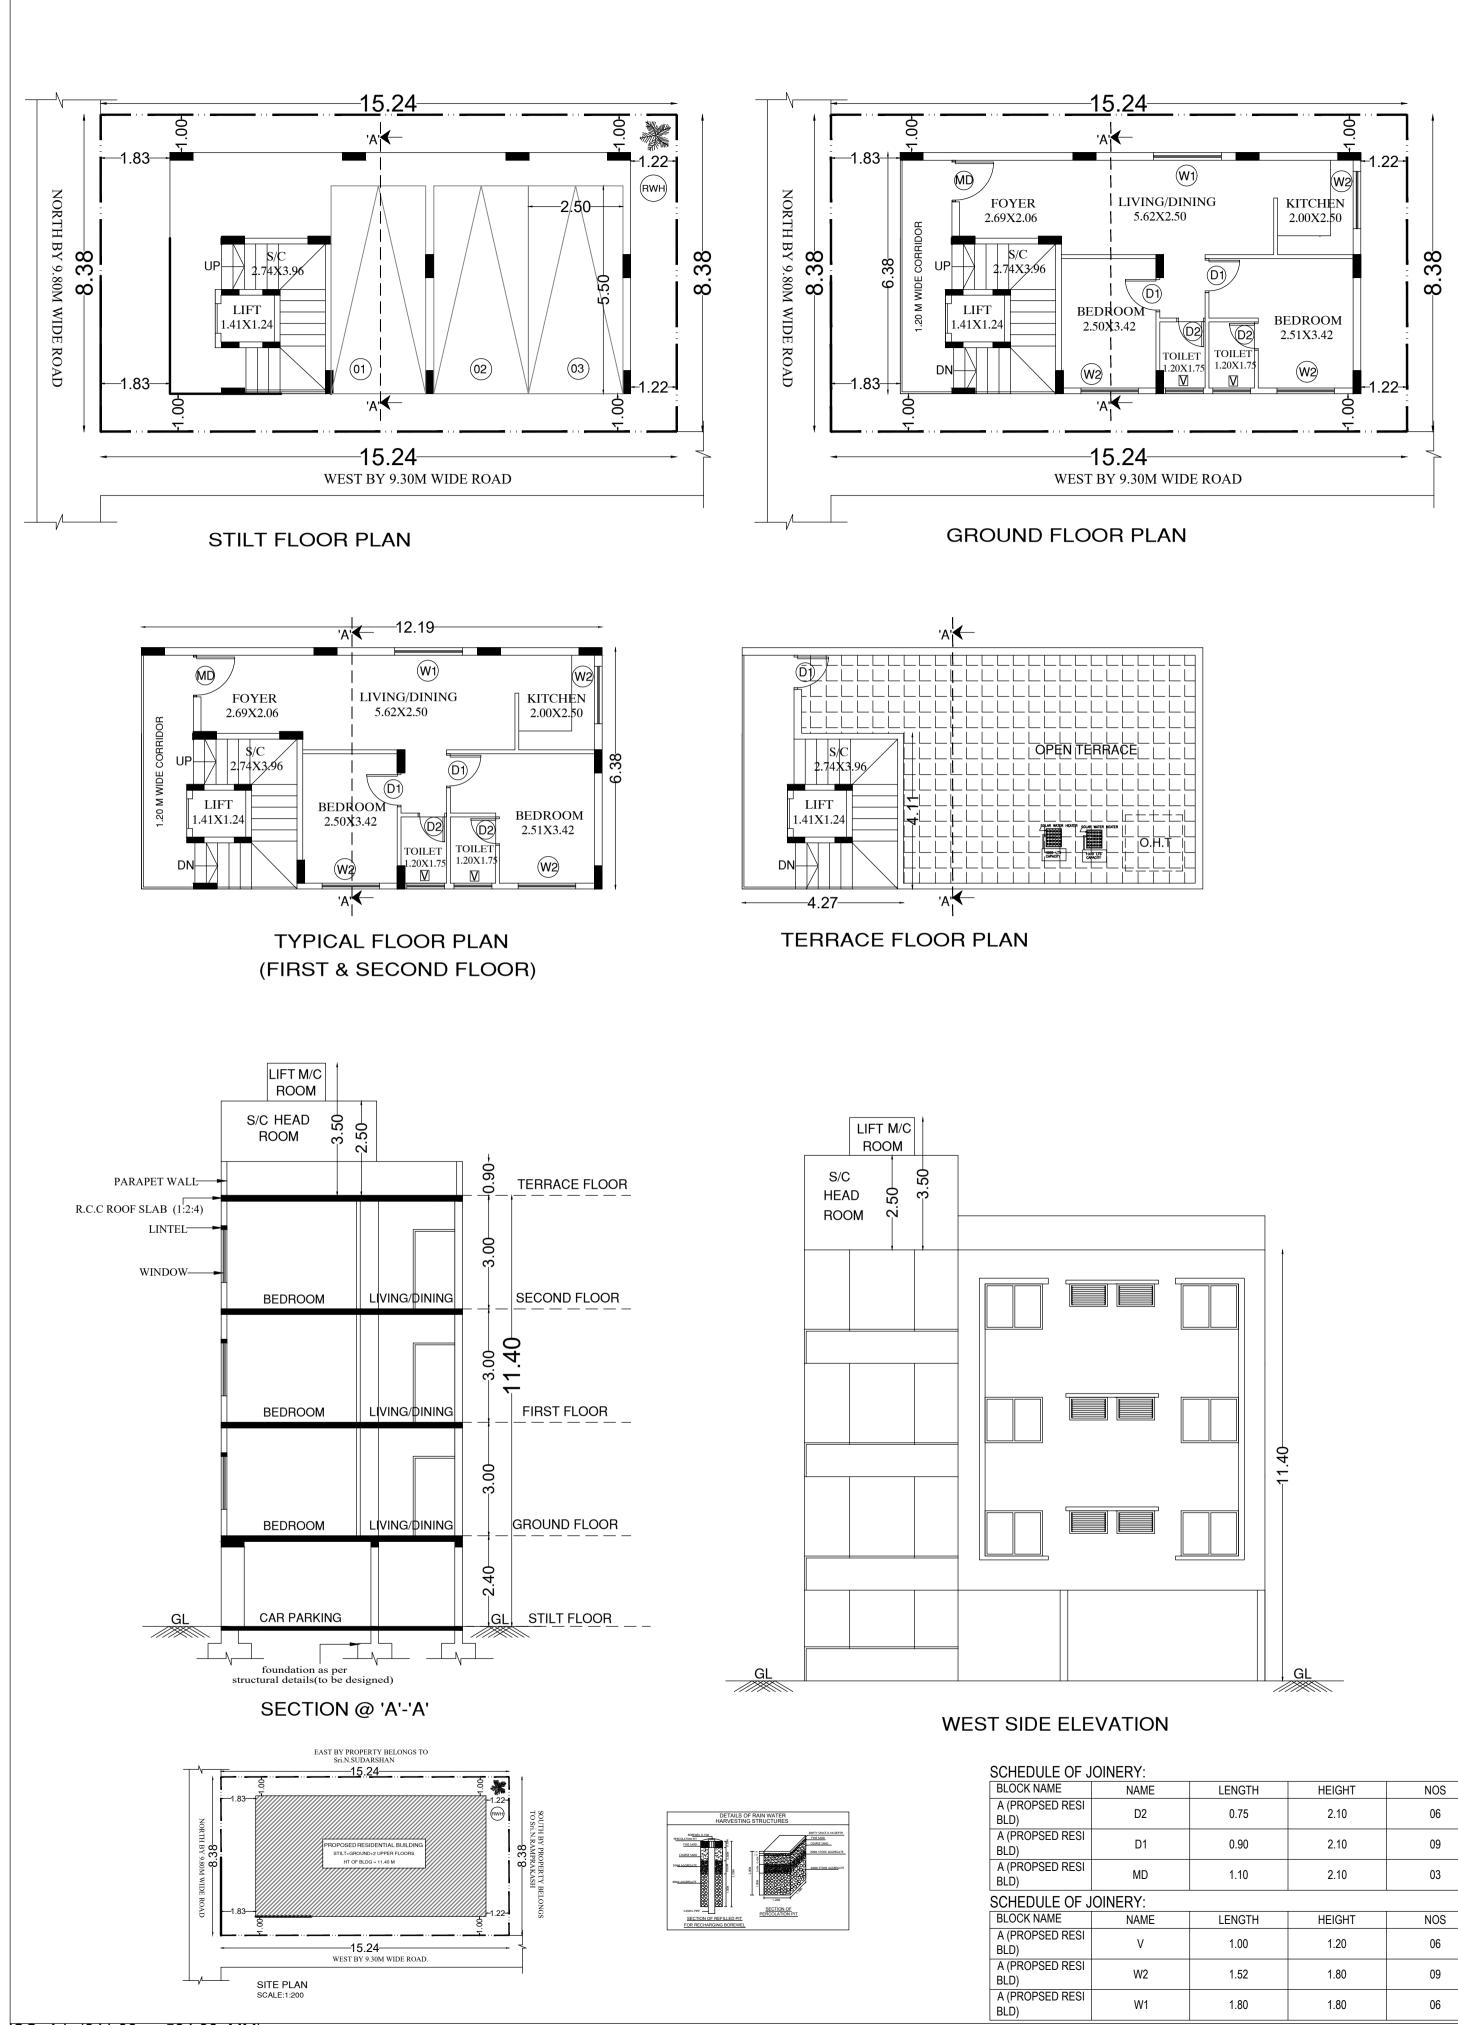

This Plan Sanction is issued subject to the following conditions :

1. The sanction is accorded for.

a).Consisting of 'Block - A (PROPSED RESI BLD) Wing - A-1 (PROPSED RESI BLD) Consisting of STILT, GF+2UF'. 2. The sanction is accorded for Plotted Resi development A (PROPSED RESI BLD) only. The use of

the building shall not deviate to any other use. 3.Car Parking reserved in the plan should not be converted for any other purpose.

4.Development charges towards increasing the capacity of water supply, sanitary and power main has to be paid to BWSSB and BESCOM if any. 5. Necessary ducts for running telephone cables, cubicles at ground level for postal services & space

for dumping garbage within the premises shall be provided. 6. The applicant shall construct temporary toilets for the